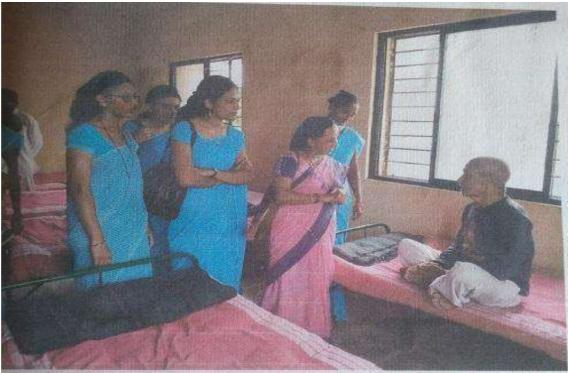

# Old Age Home Anand Vihar-

Old Age Home About 20 old men and women were visited by the students. The area was very clean and tidy. Separate bed and mattress etc. were provided for each. The men's section and the women's section were separate. The provision of tea and meal at both times was good. All the rooms in the old age home were very clean. The office was very clean. The drinking water was sterilized. After going to the old age home, all the old women and men were interviewed by Dr. Korde Madam, the guide of the group as well as all the students. The elderly in the old age home came from different places in the district, including the villages of Jalgaon, Shahada, Sindkheda, Parola, etc. As the students had planned clothes and refreshments for the elderly devotees on the occasion, they were given them. The elders of the ashram were very happy to meet the students.

Old Age Home Anand Vihar- Old Age Home About 20 old men and women were visited by the students. The area was very clean and tidy. Separate bed and mattress etc. were provided for each. The men's section and the women's section were separate. The provision of tea and meal at both times was good. All the rooms in the old age home were very clean. The office was very clean. The drinking water was sterilized. After going to the old age home, all the old women and men were interviewed by Dr. Patel Sir and the teachers as well as student teachers. The elderly in the old age home came from different places in the district, including the villages of Jalgaon, Shahada, Sindkheda, Parola, etc. As the students had planned refreshments for the elderly devotees on the occasion, they were given them. The elders of the ashram were very happy to meet the students.