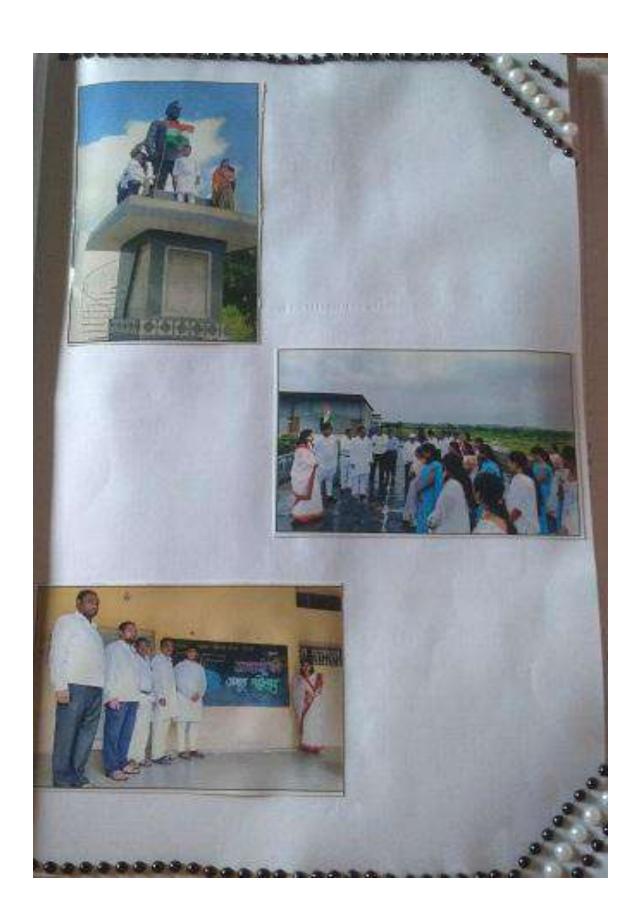

# Aazadi Ka Amrut Mahotsav -

On 15 August 1947, India got independence from the British Empire. Our country India has completed 75 years of independence and that is why today we are celebrating the nectar of independence with great joy and enthusiasm and inspired by patriotism. The Amrit Mahotsav of Independence was launched by Prime Minister Narendra Modi from Mahatma Gandhi's Sabarmati Ashram for 75 weeks from 12 March 2021. Our country has reached the highest level of development. Our country is celebrating 75 years of independence by remembering the leaders, revolutionaries, heroes who contributed directly and indirectly for this. By celebrating this nectar festival, India is proud of the entire world. Gangamai College of Education celebrated the same event.

#### SWACHH BHARAT MISSION:

Swachh Bharat Mission was a country wide campaign from 2014 to 2019, to eliminate open defecation and improve solid waste management in rural and urban areas in India. The mission aimed to achieve an 'open –defecation free' India by 2nd October 2018, the 150 birth anniversary of Mahatma Gandhi. Gangamai College of Education celebrated this event by participating in the grand campaign Prabhat Pheri on 2nd October 2018. The students of the college in this grand campaign started from College campus at 7 am and assembled at Nagaon Village to spread awareness and relevance of Mahatma Gandhi's ideals. 140 student teachers were participated in the rally.