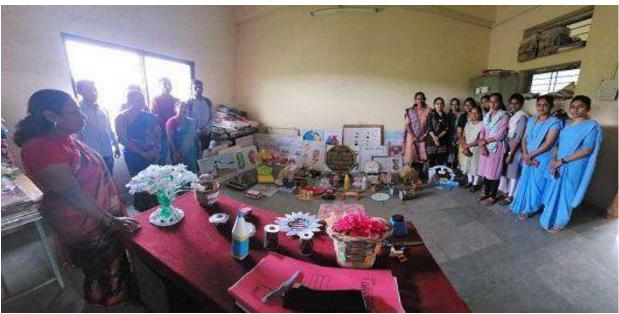

make\_

PRINCIPAL,
Nagaon Education Societys
Gangamai College of Education
Nagaon, Tal. Dist. Dhule

Workshop for making teaching aids from best out of waste -

Cultural cell of IQAC with all students of second year B.Ed. has organized the workshop for making teaching aids from best out of waste every year. In December 2021 Students enjoyed the workshop with their innovative and creative ideas. The teaching aids made by the students were utilized by them for the school practice lessons and annual lesson examination as well.