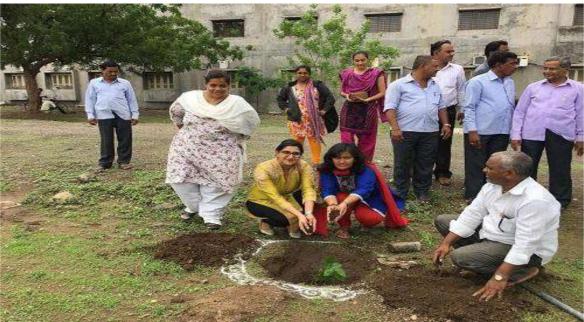

# TREE PLANTATION

'Vrikshavalli Amha SoyreVanchare, PaskihiSuswareAlveeti' According to this Abhanga of Saint Tukaram Maharaj, trees are always our good friends, so it is very important to conserve trees. Nowadays, tree felling is going on a large scale and building forests are being built by cutting trees. This has affected the animals living in the forest. Felling of trees has also affected the amount of rain, because it does not rain, agriculture is affected. When all these things are happening in front of us, we realize how important it is to understand the importance of trees. In this regard, on the occasion of Forest Conservation Day, it was decided to plant trees in the college premises as well as in the school premises to revive the trees.

'Vrikshavalli Amha Soyre Vanchare, Paskihi Susware Alveeti' According to this Abhanga of Saint Tukaram Maharaj, trees are always our good friends, so it is very important to conserve trees. Nowadays, tree felling is going on a large scale and building forests are being built by cutting trees. This has affected the animals living in the forest. Felling of trees has also affected the amount of rain, because it does not rain, agriculture is affected. When all these things are happening in front of us we realize how important it is to understand the importance of trees. In this regard, on the occasion of Forest Conservation Day, it was decided to plant trees in the college premises as well as in the school premises to revive the trees. 140 students were participated in the program of VrukshDindi and Tree Plantation.