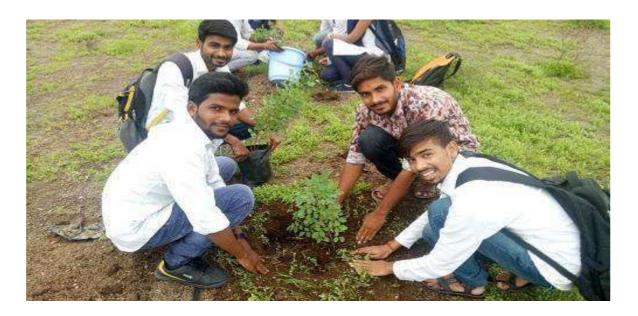

# TREE PLANTATION

'Vrikshavalli Amha SoyreVanchare, PaskihiSuswareAlveeti' According to this Abhanga of Saint Tukaram Maharaj, trees are always our good friends, so it is very important to conserve trees. Nowadays, tree felling is going on a large scale and building forests are being built by cutting trees. This has affected the animals living in the forest. Felling of trees has also affected the amount of rain, because it does not rain, agriculture is affected. When all these things are happening in front of us, we realize how important it is to understand the importance of trees. In this regard, on the occasion of Forest Conservation Day, it was decided to plant trees in the college premises as well as in the school premises to revive the trees.

'Vrikshavalli Amha Soyre Vanchare, Paskihi Susware Alveeti' According to this Abhanga of Saint Tukaram Maharaj, trees are always our good friends, so it is very important to conserve trees. Nowadays, tree felling is going on a large scale and building forests are being built by cutting trees. This has affected the animals living in the forest. Felling of trees has also affected the amount of rain, because it does not rain, agriculture is affected. When all these things are happening in front of us we realize how important it is to understand the importance of trees. In this regard, on the occasion of Forest Conservation Day, it was decided to plant trees in the college premises as well as in the school premises to revive the trees. 140 students were participated in the program of VrukshDindi and Tree Plantation.