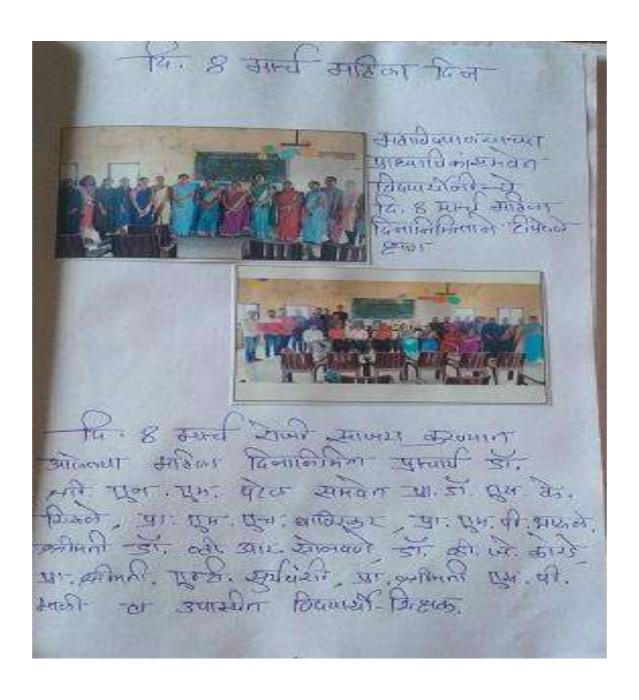

# GENDER SENSITIVITY: MAHILA DIN

Gender sensitivity means the modification of behavior by raising awareness of gender equality concerns. This can be achieved by conducting various sensitization campaigns, training centers, workshops and programmes etc. College organizes various workshops and training programmes, lectures for students in this regard. On the occasion of Mahila Din on 8th March of every year college has organized the lectures of Doctors, Advocates, Social Workers, Entrepreneurs to aware the female students about their personal health and rights, their duties and financial and occupational literacy as well.