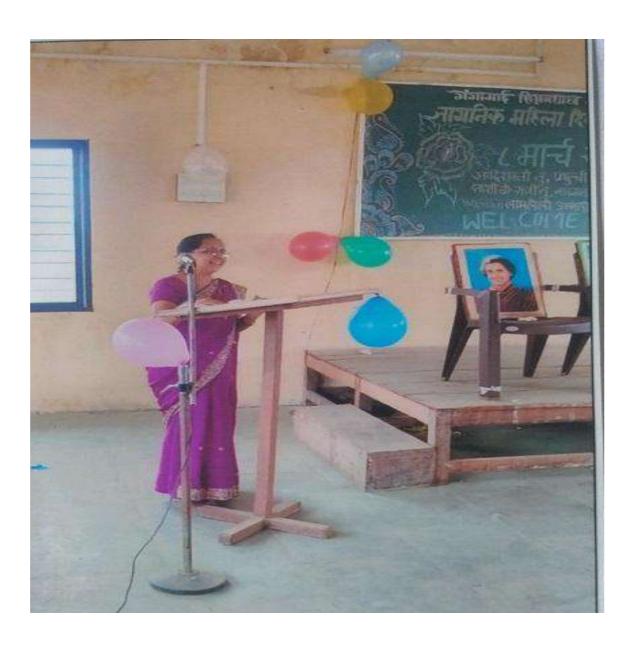

# GENDER SENSITIVITY: MAHILA DIN

Gender sensitivity means the modification of behavior by raising awareness of gender equality concerns. This can be achieved by conducting various sensitization campaigns, training centers, workshops and programmes etc. College organizes various workshops and training programmes, lectures for students in this regard. On the occasion of Mahila Din on 8th March of every year college has organized the lectures of Doctors, Advocates, Social Workers, Entrepreneurs to aware the female students about their personal health and rights, their duties and financial and occupational literacy as well.