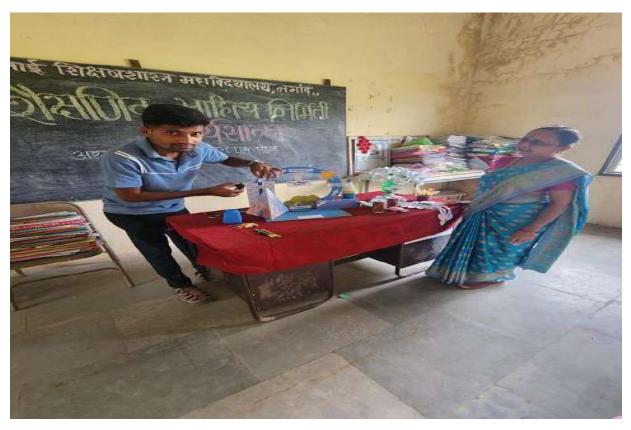

make\_

PRINCIPAL,
Nagaon Education Societys
Gangamai College of Education
Nagaon, Tal. Dist. Dhule

Workshop for making teaching aids from best out of waste -

Cultural cell of IQAC with all students of second year B.Ed. has organized the workshop for making teaching aids from best out of waste every year. In December 2021 Students enjoyed the workshop with their innovative and creative ideas. The teaching aids made by the students were utilized by them for the school practice lessons and annual lesson examination as well.