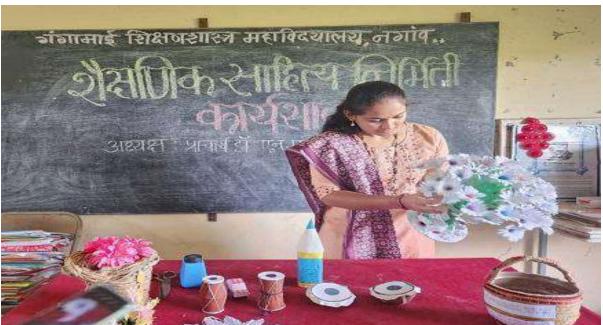

make\_

PRINCIPAL,
Nagaon Education Societys
Gangamai College of Education
Nagaon, Tal. Dist. Dhule

Workshop for making teaching aids from best out of waste -

Cultural cell of IQAC with all students of second year B.Ed. has organized the workshop for making teaching aids from best out of waste every year. In December 2021 Students enjoyed the workshop with their innovative and creative ideas. The teaching aids made by the students were utilized by them for the school practice lessons and annual lesson examination as well.