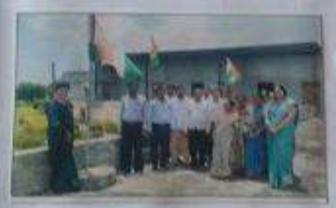

# Aazadi Ka Amrut Mahotsav -

On 15 August 1947, India got independence from the British Empire. Our country India has completed 75 years of independence and that is why today we are celebrating the nectar of independence with great joy and enthusiasm and inspired by patriotism. The Amrit Mahotsav of Independence was launched by Prime Minister Narendra Modi from Mahatma Gandhi's Sabarmati Ashram for 75 weeks from 12 March 2021. Our country has reached the highest level of development. Our country is celebrating 75 years of independence by remembering the leaders, revolutionaries, heroes who contributed directly and indirectly for this. By celebrating this nectar festival, India is proud of the entire world. Gangamai College of Education celebrated the same event.