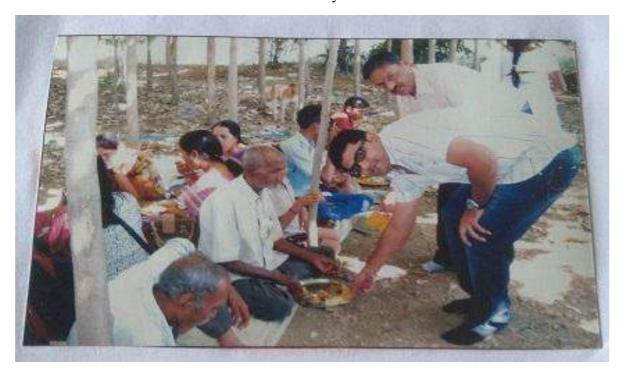

# Old Age Home Anand Vihar-

Old Age Home About 20 old men and women were visited by the students. The area was very clean and tidy. Separate bed and mattress etc. were provided for each. The men's section and the women's section were separate. The provision of tea and meal at both times was good. All the rooms in the old age home were very clean. The office was very clean. The drinking water was sterilized. After going to the old age home, all the old women and men were interviewed by Dr. Korde Madam, the guide of the group as well as all the students. The elderly in the old age home came from different places in the district, including the villages of Jalgaon, Shahada, Sindkheda, Parola, etc. As the students had planned clothes and refreshments for the elderly devotees on the occasion, they were given them. The elders of the ashram were very happy to meet the students.

After all these meetings, Nanasaheb Bhadane, the founder of the organization gave information about his social work and expressed his gratitude. Then the guide Dr.Korde Madam and student teachers Jagruti Patil and Shital Ahirrao also expressed their gratitude and expressed their happiness from the field visit.