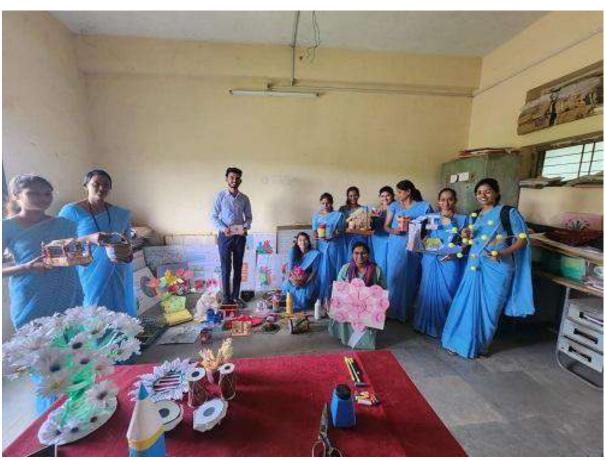

make\_

PRINCIPAL,
Nagaon Education Societys
Gangamai College of Education
Nagaon, Tal. Dist. Dhule

Workshop for making teaching aids from best out of waste -

Cultural cell of IQAC with all students of second year B.Ed. has organized the workshop for making teaching aids from best out of waste every year. In December 2021 Students enjoyed the workshop with their innovative and creative ideas. The teaching aids made by the students were utilized by them for the school practice lessons and annual lesson examination as well.