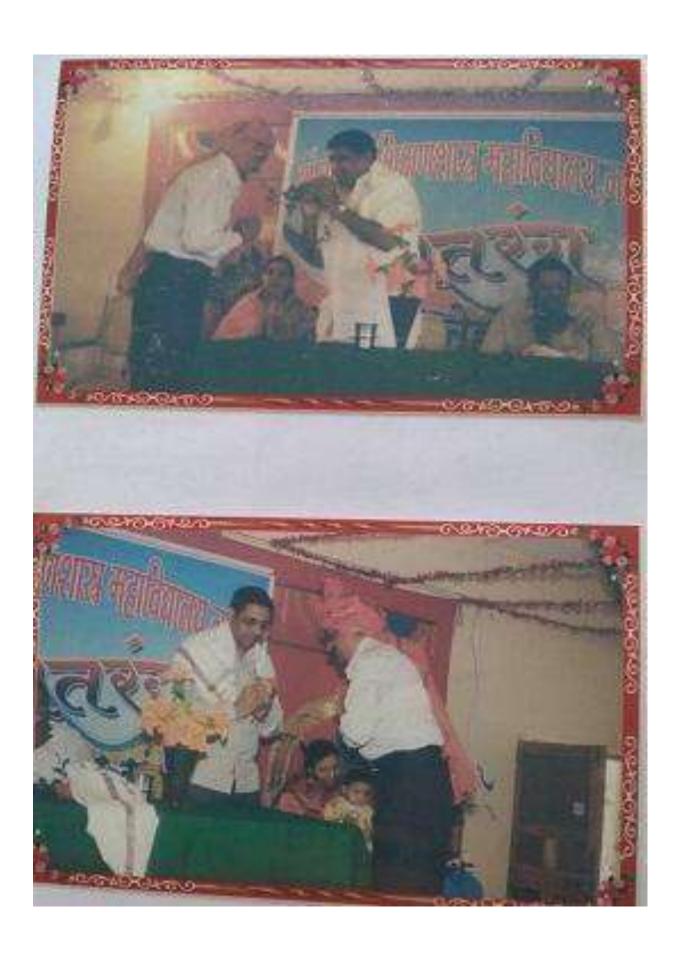

प्रमाण द्रमान स्थानमा शिक्षण इत सर् पुन् । अन्या अन्यात स्थानमा शिक्षणा द्रमा श्रास्त्रमण प्रमाण अन्यात स्थानमा शिक्षणा द्रमा श्रास्त्रमण प्रमाणिका स्थानमा स्थानमा स्थानमा स्थानमा



क्षान्ताम महोत्वाहा " उपस्मानंत्रीत विद्यात्रीती स्थाने व्यक्त भारतात्री यात सह सह प्राथन भारता स्थान हरे हिस्से स्थाने व्यक्त प्राथनंत्री यात स्थान स्थान स्थान हरे हिस्से अस्तिनी व्यक्त प्राथनंत्री यात स्थान स्थान स्थान हरी हिस्से



# Annual Farewell/ Gathering Program -

Every year the students organize the annual farewell program as 'Rang-Tarang'. Students shows their innate artistic skills among the program as singing, dancing, one-act play, drama, and much more. all the program planning and implementing done by the students under the guidance of Principal and the head of cultural department mentor.



















# DIGITAL INDIA:

On 22<sup>nd</sup> February 2018 a workshop was organized on DIGITAL BANKING by Mr. Suryawanshi, the founder of Aakruti Creations, Dhule, in Gangamai College of Education. Students and faculty of the institute gained insight into the new technology and digital literacy.

make\_



PRINCIPAL,
Nagaon Education Society's
Gangama: College of Education
Nagaon, Tal. Dist. Dhule

# Dr. Babasaheb Ambedkar Jayanti:-

College celebrated Dr. Babasaheb Ambedkar Jayanti on 14<sup>th</sup> of April 2019. On the occasion of the day Mr. T.P.Suryawanshi addressed the students about the noble thoughts of Dr. Babasaheb Ambedkar.





#### FIELD VISIT REPORT-ANAND VIHAR

Place of Field Visit-

Date- 10<sup>th</sup> December 2019

- 1. Navjeevan Vidya Vikas Mandal Sanchalit Anan