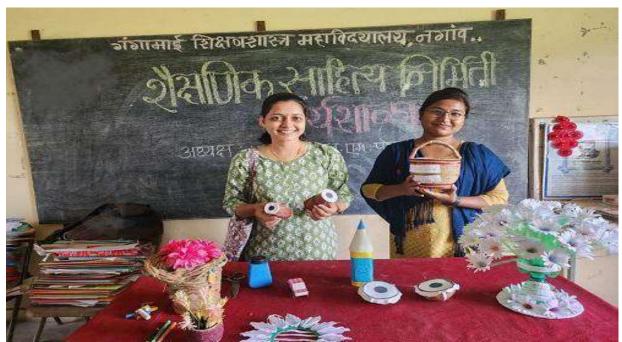

make\_

PRINCIPAL,
Nagaon Education Societys
Gangamai College of Education
Nagaon, Tal. Dist. Dhule

Workshop for making teaching aids from best out of waste -

Cultural cell of IQAC with all students of second year B.Ed. has organized the workshop for making teaching aids from best out of waste every year. In December 2021 Students enjoyed the workshop with their innovative and creative ideas. The teaching aids made by the students were utilized by them for the school practice lessons and annual lesson examination as well.