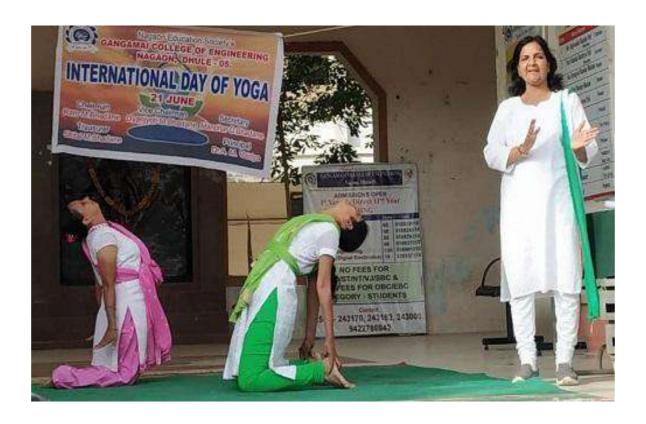

#### YOGA DAY – 21st June

International Yoga Day, an annual event that has its roots in an Indian context, but is commemorated every year on 21<sup>st</sup>June. To celebrate this heritage of India which is acknowledged worldwide a Virtual session on International Yoga Day was organized by Gangamai Group of Institutions on 21<sup>st</sup> of June 2018, 7.30 am. The session was planned and executed by Extension Cell Under IQAC.

# YOGA DAY – 21st June

International Yoga Day, an annual event that has its roots in an Indian context, but is commemorated every year on 21<sup>st</sup>June. To celebrate this heritage of India which is acknowledged worldwide a Virtual session on International Yoga Day was organized by Gangamai Group of Institutions on 21<sup>st</sup> of June 2019, 7.30 am. The session was planned and executed by Extension Cell Under IQAC.

# YOGA DAY – 21st June

International Yoga Day, an annual event that has its roots in an Indian context, but is commemorated every year on 21<sup>st</sup>June. To celebrate this heritage of India which is acknowledged worldwide a Virtual session on International Yoga Day was organized by Gangamai Group of Institutions on 21<sup>st</sup> of June 2022, 7.30 am. The session was planned and executed by Extension Cell Under IQAC.