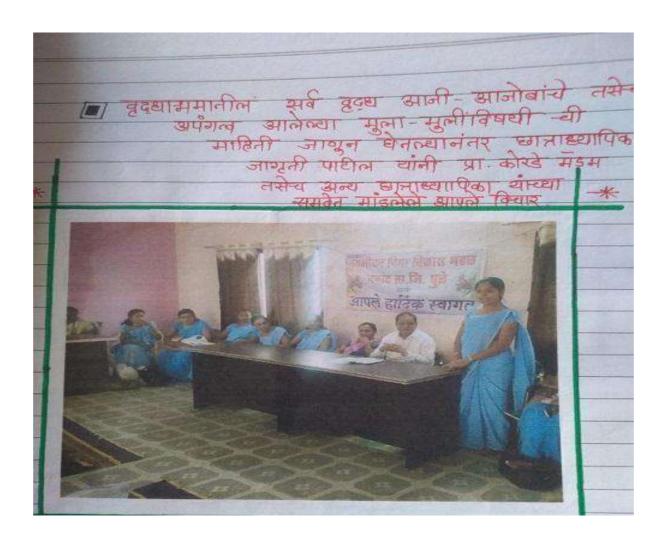

#### FIELD VISIT REPORT-ANAND VIHAR

Place of Field Visit-

Date- 10<sup>th</sup> December 2019

- 1. Navjeevan Vidya Vikas Mandal Sanchalit Anand Vihar Old Age Home, Nagaon.
- 2. Asthi Vang Handicapped Residential School, Nagaon.
- 3. Integrated De-addiction Rehabilitation Center, Nagaon, Dhamane Road, Tal. & Dist.-Dhule.

#### Introduction-

Field visit is an important activity in internship work. The said organization was formed from the concept of Nanasaheb Shashikant Bhadane, the founder president of the organization.firstlythe place was selected for the field visit and after that the whole planning was done by the head of the group Dr..Korde Madam along with the students and in that way the purpose of the field visit was determined.

# Old Age Home Anand Vihar-

Old Age Home About 20 old men and women were visited by the students. The area was very clean and tidy. Separate bed and mattress etc. were provided for each. The men's section and the women's section were separate. The provision of tea and meal at both times was good. All the rooms in the old age home were very clean. The office was very clean. The drinking water was sterilized. After going to the old age home, all the old women and men were interviewed by Dr. Korde Madam, the guide of the group as well as all the students. The elderly in the old age home came from different places in the district, including the villages of Jalgaon, Shahada, Sindkheda, Parola, etc. As the students had planned clothes and refreshments for the elderly devotees on the occasion, they were given them. The elders of the ashram were very happy to meet the students.

After all these meetings, Nanasaheb Bhadane, the founder of the organization gave information about his social work and expressed his gratitude. Then the guide Dr.Korde Madam and student teachers Jagruti Patil and Shital Ahirrao also expressed their gratitude and expressed their happiness from the field visit.

There were 36 student teachers with their mentor visited the venue. Visit was very successful and sensational.

PRINCIPAL,
Nagaon Education Societys
Gangamai College of Education
Nagaon, Tal. Dist. Dhule