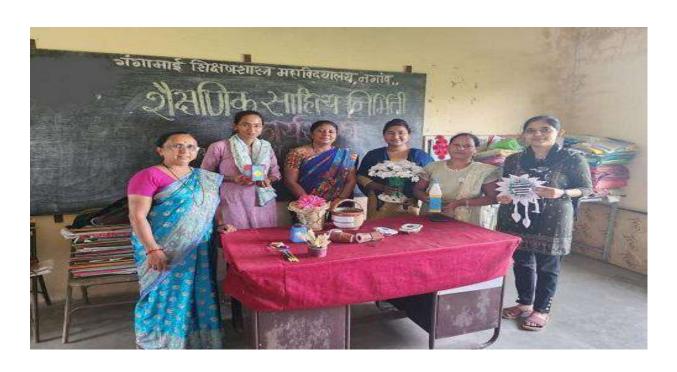

make\_

PRINCIPAL,
Nagaon Education Societys
Gangamai College of Education
Nagaon, Tal. Dist. Dhule

Workshop for making teaching aids from best out of waste -

Cultural cell of IQAC with all students of second year B.Ed. has organized the workshop for making teaching aids from best out of waste every year. In December 2021 Students enjoyed the workshop with their innovative and creative ideas. The teaching aids made by the students were utilized by them for the school practice lessons and annual lesson examination as well.