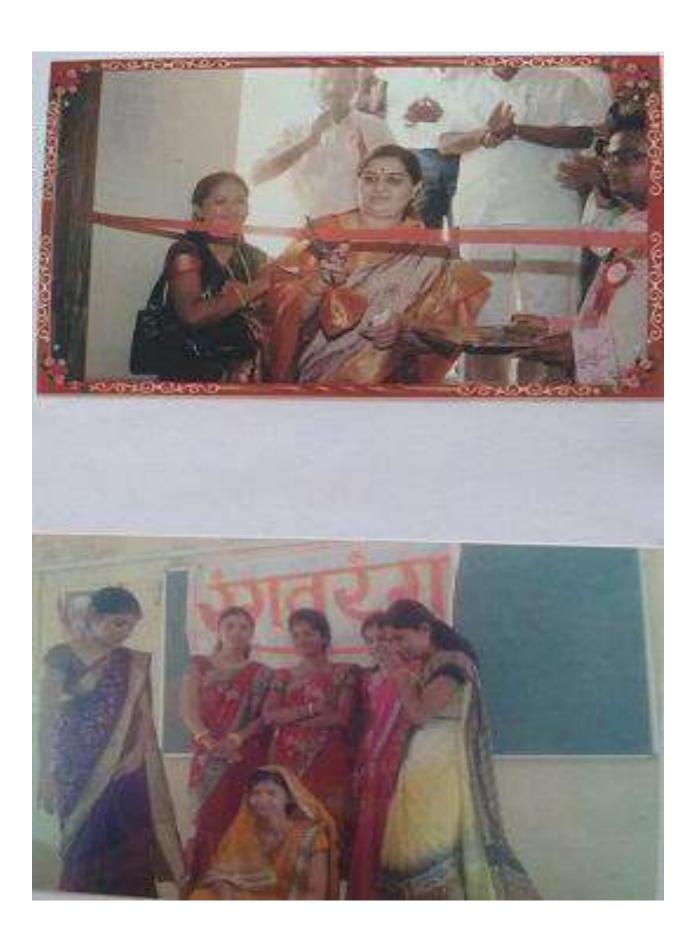

# GENDER SENSITIVITY: MAHILA DIN

Gender sensitivity means the modification of behavior by raising awareness of gender equality concerns. This can be achieved by conducting various sensitization campaigns, training centers, workshops and programmes etc. College organizes various workshops and training programmes, lectures for students in this regard. On the occasion of Mahila Din on 8th March of every year college has organized the lectures of Doctors, Advocates, Social Workers, Entrepreneurs to aware the female students about their personal health and rights, their duties and financial and occupational literacy as well.

# Annual Farewell/ Gathering Program -

Every year the students organize the annual farewell program as 'Rang-Tarang'. Students shows their innate artistic skills among the program as singing, dancing, one-act play, drama, and much more. all the program planning and implementing done by the students under the guidance of Principal and the head of cultural department mentor.