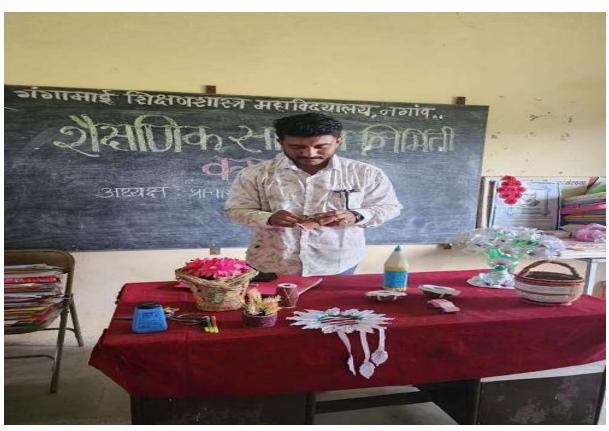

make\_

PRINCIPAL,
Nagaon Education Societys
Gangamai College of Education
Nagaon, Tal. Dist. Dhule

Workshop for making teaching aids from best out of waste -

Cultural cell of IQAC with all students of second year B.Ed. has organized the workshop for making teaching aids from best out of waste every year. In December 2021 Students enjoyed the workshop with their innovative and creative ideas. The teaching aids made by the students were utilized by them for the school practice lessons and annual lesson examination as well.