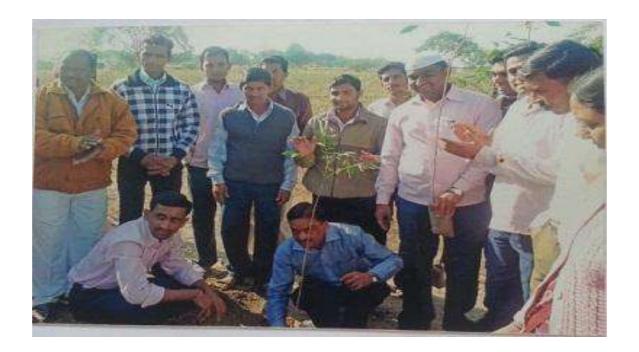

# TREE PLANTATION

'Vrikshavalli Amha SoyreVanchare, PaskihiSuswareAlveeti' According to this Abhanga of Saint Tukaram Maharaj, trees are always our good friends, so it is very important to conserve trees. Nowadays, tree felling is going on a large scale and building forests are being built by cutting trees. This has affected the animals living in the forest. Felling of trees has also affected the amount of rain, because it does not rain, agriculture is affected. When all these things are happening in front of us, we realize how important it is to understand the importance of trees. In this regard, on the occasion of Forest Conservation Day, it was decided to plant trees in the college premises as well as in the school premises to revive the trees.

'Vrikshavalli Amha Soyre Vanchare, Paskihi Susware Alveeti' According to this Abhanga of Saint Tukaram Maharaj, trees are always our good friends, so it is very important to conserve trees. Nowadays, tree felling is going on a large scale and building forests are being built by cutting trees. This has affected the animals living in the forest. Felling of trees has also affected the amount of rain, because it does not rain, agriculture is affected. When all these things are happening in front of us we realize how important it is to understand the importance of trees. In this regard, on the occasion of Forest Conservation Day, it was decided to plant trees in the college premises as well as in the school premises to revive the trees. 140 students were participated in the program of VrukshDindi and Tree Plantation.