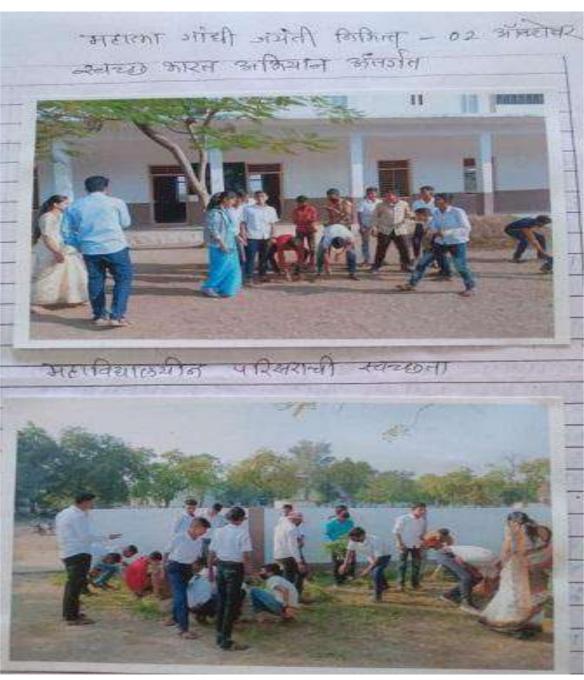

#### SWACHH BHARAT MISSION:

Swachh Bharat Mission was a country wide campaign from 2014 to 2019, to eliminate open defecation and improve solid waste management in rural and urban areas in India. The mission aimed to achieve an 'open –defecation free' India by 2nd October 2018, the 150 birth anniversary of Mahatma Gandhi. Gangamai College of Education celebrated this event by participating in the grand campaign Prabhat Pheri on 2nd October 2018. The students of the college in this grand campaign started from College campus at 7 am and assembled at Nagaon Village to spread awareness and relevance of Mahatma Gandhi's ideals. 140 student teachers were participated in the rally.