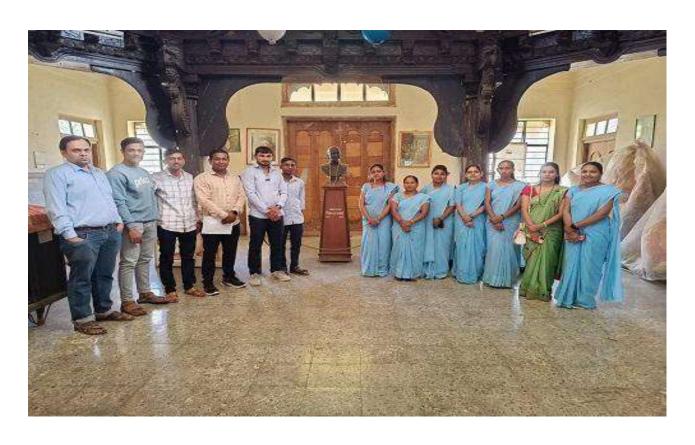

Visit to Itihasacharya V.K. Rajwade Museum and Sanshodhan Mandal -

Students of Gangamai College of Education visited to Itihasacharya V.K.Rajwade Museum and Sanshodhan Mandal and gained a lot of knowledge from there.