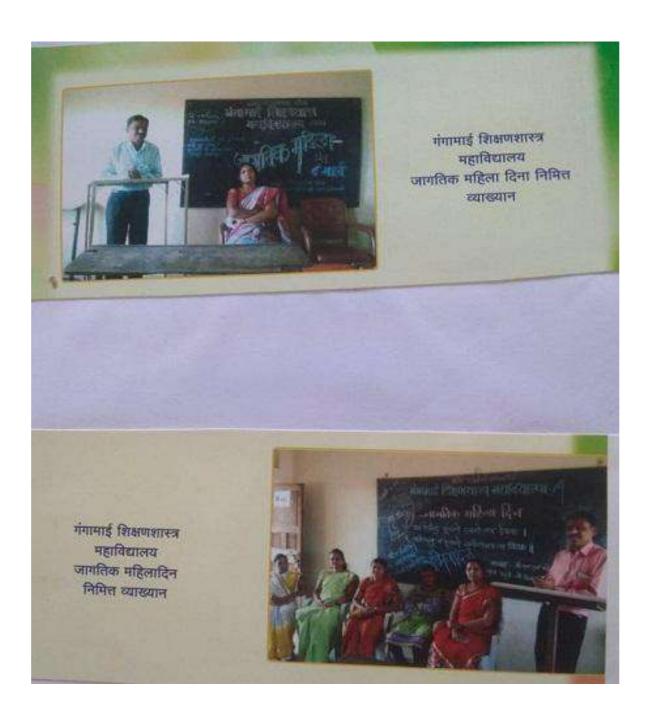

# GENDER SENSITIVITY: MAHILA DIN

Gender sensitivity means the modification of behavior by raising awareness of gender equality concerns. This can be achieved by conducting various sensitization campaigns, training centers, workshops and programmes etc. College organizes various workshops and training programmes, lectures for students in this regard. On the occasion of Mahila Din on 8th March of every year college has organized the lectures of Doctors, Advocates, Social Workers, Entrepreneurs to aware the female students about their personal health and rights, their duties and financial and occupational literacy as well.