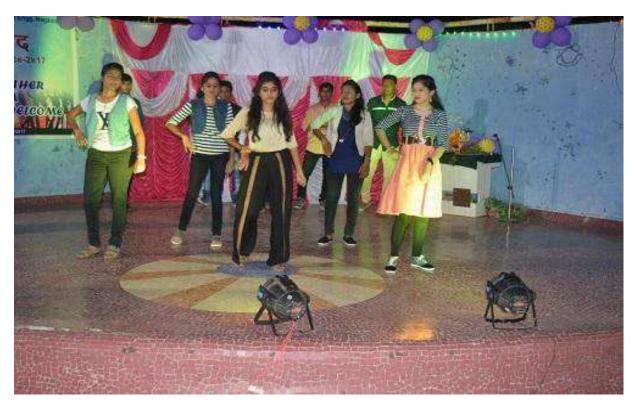

# Annual Farewell/ Gathering Program -

Every year the students organize the annual farewell program as 'Rang-Tarang'. Students shows their innate artistic skills among the program as singing, dancing, one-act play, drama, and much more. all the program planning and implementing done by the students under the guidance of Principal and the head of cultural department mentor.