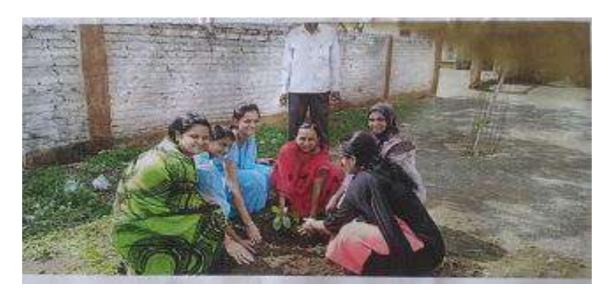

# TREE PLANTATION

'Vrikshavalli Amha SoyreVanchare, PaskihiSuswareAlveeti' According to this Abhanga of Saint Tukaram Maharaj, trees are always our good friends, so it is very important to conserve trees. Nowadays, tree felling is going on a large scale and building forests are being built by cutting trees. This has affected the animals living in the forest. Felling of trees has also affected the amount of rain, because it does not rain, agriculture is affected. When all these things are happening in front of us, we realize how important it is to understand the importance of trees. In this regard, on the occasion of Forest Conservation Day, it was decided to plant trees in the college premises as well as in the school premises to revive the trees.

'Vrikshavalli Amha Soyre Vanchare, Paskihi Susware Alveeti' According to this Abhanga of Saint Tukaram Maharaj, trees are always our good friends, so it is very important to conserve trees. Nowadays, tree felling is going on a large scale and building forests are being built by cutting trees. This has affected the animals living in the forest. Felling of trees has also affected the amount of rain, because it does not rain, agriculture is affected. When all these things are happening in front of us we realize how important it is to understand the importance of trees. In this regard, on the occasion of Forest Conservation Day, it was decided to plant trees in the college premises as well as in the school premises to revive the trees. 140 students were participated in the program of VrukshDindi and Tree Plantation.