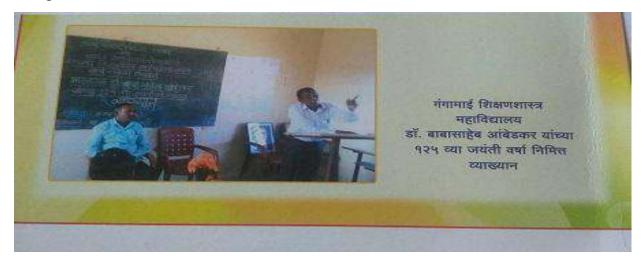

# Dr. Babasaheb Ambedkar Jayanti:-

College celebrated Dr. Babasaheb Ambedkar Jayanti on 14<sup>th</sup> of April 2019. On the occasion of the day Mr. T.P.Suryawanshi addressed the students about the noble thoughts of Dr. Babasaheb Ambedkar.