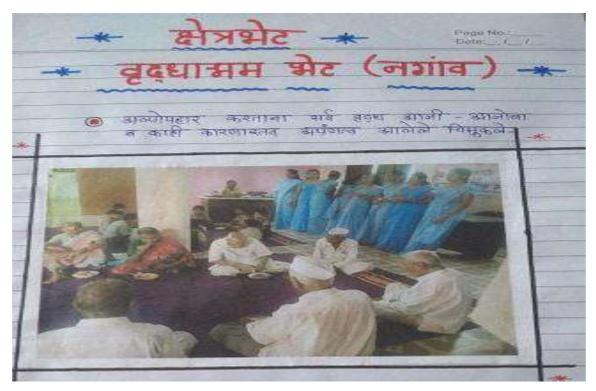

#### FIELD VISIT REPORT-ANAND VIHAR

Place of Field Visit-

Date- 10<sup>th</sup> December 2019

- 1. Navjeevan Vidya Vikas Mandal Sanchalit Anand Vihar Old Age Home, Nagaon.
- 2. Asthi Vang Handicapped Residential School, Nagaon.
- 3. Integrated De-addiction Rehabilitation Center, Nagaon, Dhamane Road, Tal. & Dist.-Dhule.

#### Introduction-

Field visit is an important activity in internship work. The said organization was formed from the concept of Nanasaheb Shashikant Bhadane, the founder president of the organization.firstlythe place was selected for the field visit and after that the whole planning was done by the head of the group Dr..Korde Madam along with the students and in that way the purpose of the field visit was determined.

# Old Age Home Anand Vihar-

Old Age Home About 20 old men and women were visited by the students. The area was very clean and tidy. Separate bed and mattress etc. were provided for each. The men's section and the women's section were separate. The provision of tea and meal at both times was good. All the rooms in the old age home were very clean. The office was very clean. The drinking water was sterilized. After going to the old age home, all the old women and men were interviewed by Dr. Korde Madam, the guide of the group as well as all the students. The elderly in the old age home came from different places in the district, including the villages of Jalgaon, Shahada, Sindkheda, Parola, etc. As the students had planned clothes and refreshments for the elderly devotees on the occasion, they were given them. The elders of the ashram were very happy to meet the students.