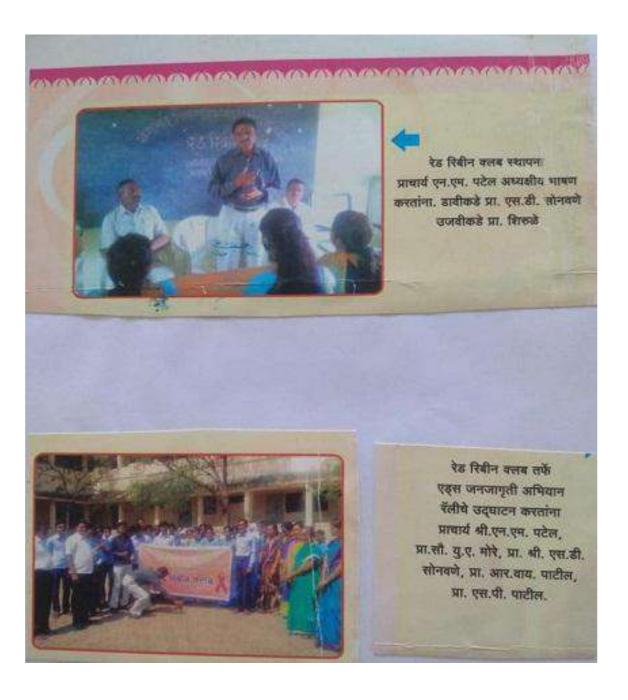

# AIDS AWARENESS:

Each year on 1st December the world commemorates World aids day. On this day people around the world unite to support people having HIV and to remember those who have died with this deadly disease. Each year this day is marked with a particular theme. Gangamai College of Education organized a special programme on 1st December 2018 for the students on this day to spread awareness among them. On the occasion of this day, the college has inaugurated the 'Red Ribbon Club'.

# AIDS AWARENESS:

Each year on 1st December the world commemorates World aids day. On this day people around the world unite to support people having HIV and to remember those who have died with this deadly disease. Each year this day is marked with a particular theme. Gangamai College of Education organized a special program on 1st December 2019 for the students on this day to spread awareness among them.

# AIDS AWARENESS:

Each year on 1st December the world commemorates World aids day. On this day people around the world unite to support people having HIV and to remember those who have died with this deadly disease. Each year this day is marked with a particular theme. Gangamai College of Education organized a special program on 1st December 2022 for the students on this day to spread awareness among them.