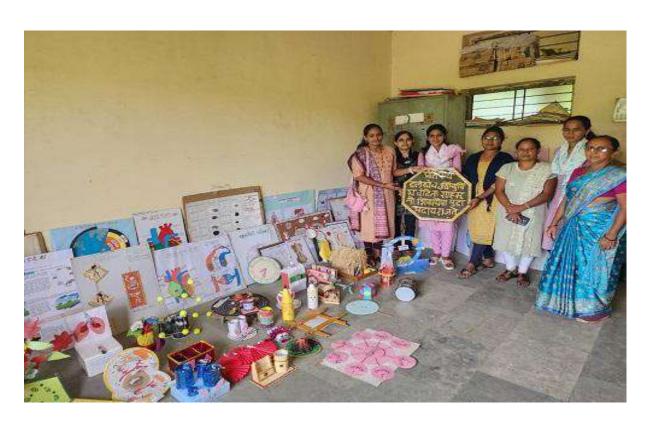

make\_

PRINCIPAL,
Nagaon Education Societys
Gangamai College of Education
Nagaon, Tal. Dist. Dhule

Workshop for making teaching aids from best out of waste -

Cultural cell of IQAC with all students of second year B.Ed. has organized the workshop for making teaching aids from best out of waste every year. In December 2021 Students enjoyed the workshop with their innovative and creative ideas. The teaching aids made by the students were utilized by them for the school practice lessons and annual lesson examination as well.