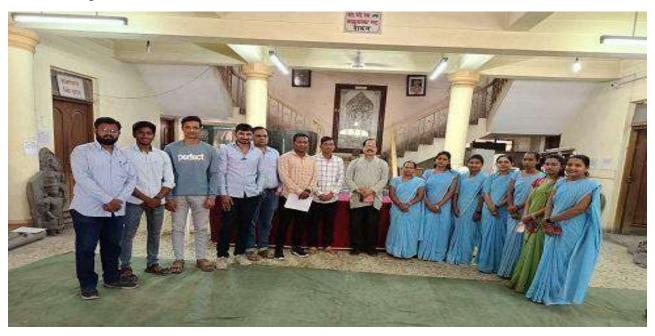

Visit to Itihasacharya V.K. Rajwade Museum and Sanshodhan Mandal -

Students of Gangamai College of Education visited to Itihasacharya V.K.Rajwade Museum and Sanshodhan Mandal and gained a lot of knowledge from there.