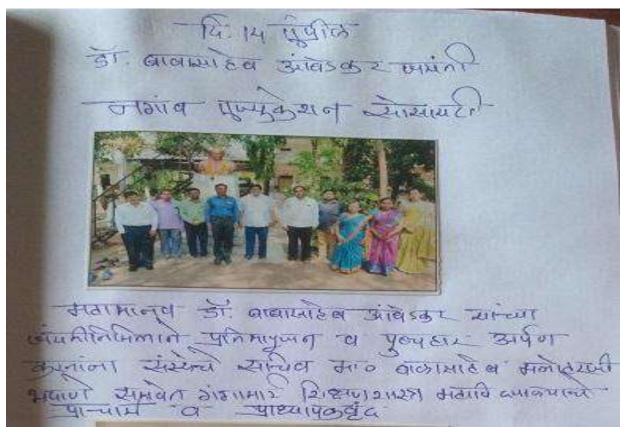

#### FIELD VISIT REPORT-

Place of Field Visit-

Date - 3<sup>rd</sup> Dec. 2021

1. Navjeevan Vidya Vikas Mandal Sanchalit Anand Vihar Old Age Home, Nagaon.

# Introduction-

Field visit is an important activity in internship work. The said organization was formed from the concept of Nanasaheb Shashikant Bhadane, the founder president of the organization. firstly the place was selected for the field visit and after that the whole planning was done by the Principal of the College Dr.N.M.Patel along with the students and in that way the purpose of the field visit was determined.

Old Age Home Anand Vihar- Old Age Home About 20 old men and women were visited by the students. The area was very clean and tidy. Separate bed and mattress etc. were provided for each. The men's section and the women's section were separate. The provision of tea and meal at both times was good. All the rooms in the old age home were very clean. The office was very clean. The drinking water was sterilized. After going to the old age home, all the old women and men were interviewed by Dr. Patel Sir and the teachers as well as student teachers. The elderly in the old age home came from different places in the district, including the villages of Jalgaon, Shahada, Sindkheda, Parola, etc. As the students had planned refreshments for the elderly devotees on the occasion, they were given them. The elders of the ashram were very happy to meet the students.

After all these meetings, Nanasaheb Bhadane, the founder of the organization gave information about his social work and expressed his gratitude. There were 60 student teachers with their mentor visited the venue. Visit was very successful and sensational.