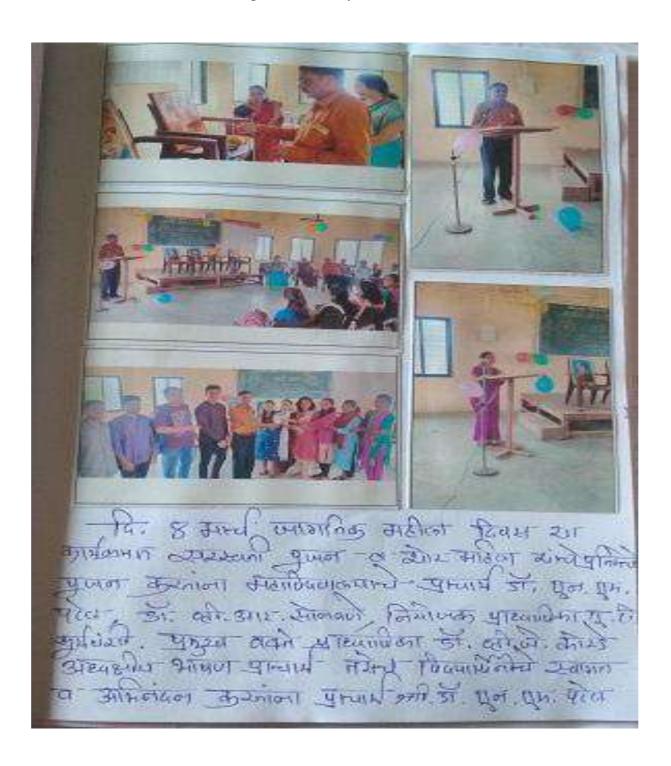

# GENDER SENSITIVITY: MAHILA DIN

Gender sensitivity means the modification of behavior by raising awareness of gender equality concerns. This can be achieved by conducting various sensitization campaigns, training centers, workshops and programmes etc. College organizes various workshops and training programmes, lectures for students in this regard. On the occasion of Mahila Din on 8th March of every year college has organized the lectures of Doctors, Advocates, Social Workers, Entrepreneurs to aware the female students about their personal health and rights, their duties and financial and occupational literacy as well.