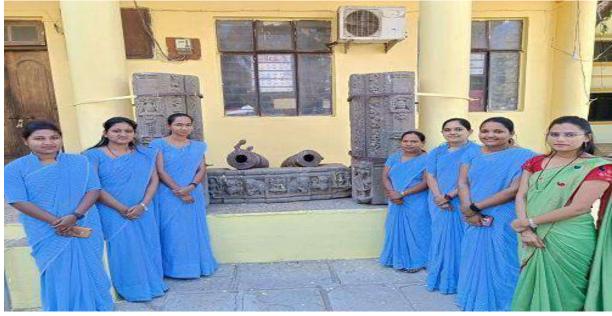

Visit to Itihasacharya V.K. Rajwade Museum and Sanshodhan Mandal -

Students of Gangamai College of Education visited to Itihasacharya V.K.Rajwade Museum and Sanshodhan Mandal and gained a lot of knowledge from there.