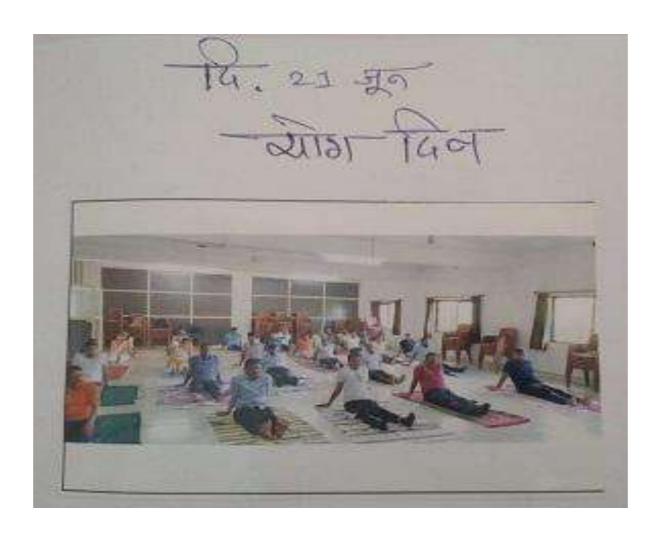

#### YOGA DAY – 21st June

International Yoga Day, an annual event that has its roots in an Indian context, but is commemorated every year on 21<sup>st</sup>June. To celebrate this heritage of India which is acknowledged worldwide a Virtual session on International Yoga Day was organized by Gangamai Group of Institutions on 21<sup>st</sup> of June 2018, 7.30 am. The session was planned and executed by Extension Cell Under IQAC.

# YOGA DAY – 21st June

International Yoga Day, an annual event that has its roots in an Indian context, but is commemorated every year on 21<sup>st</sup>June. To celebrate this heritage of India which is acknowledged worldwide a Virtual session on International Yoga Day was organized by Gangamai Group of Institutions on 21<sup>st</sup> of June 2019, 7.30 am. The session was planned and executed by Extension Cell Under IQAC.

# YOGA DAY – 21st June

International Yoga Day, an annual event that has its roots in an Indian context, but is commemorated every year on 21<sup>st</sup>June. To celebrate this heritage of India which is acknowledged worldwide a Virtual session on International Yoga Day was organized by Gangamai Group of Institutions on 21<sup>st</sup> of June 2022, 7.30 am. The session was planned and executed by Extension Cell Under IQAC.