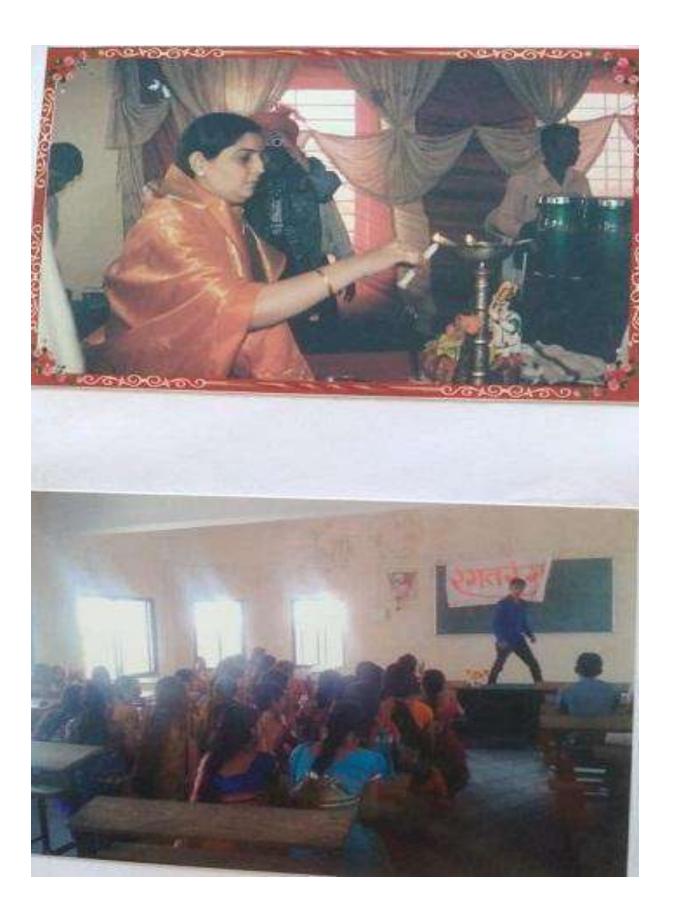

# GENDER SENSITIVITY: MAHILA DIN

Gender sensitivity means the modification of behavior by raising awareness of gender equality concerns. This can be achieved by conducting various sensitization campaigns, training centers, workshops and programmes etc. College organizes various workshops and training programmes, lectures for students in this regard. On the occasion of Mahila Din on 8th March of every year college has organized the lectures of Doctors, Advocates, Social Workers, Entrepreneurs to aware the female students about their personal health and rights, their duties and financial and occupational literacy as well.

# Annual Farewell/ Gathering Program -

Every year the students organize the annual farewell program as 'Rang-Tarang'. Students shows their innate artistic skills among the program as singing, dancing, one-act play, drama, and much more. all the program planning and implementing done by the students under the guidance of Principal and the head of cultural department mentor.