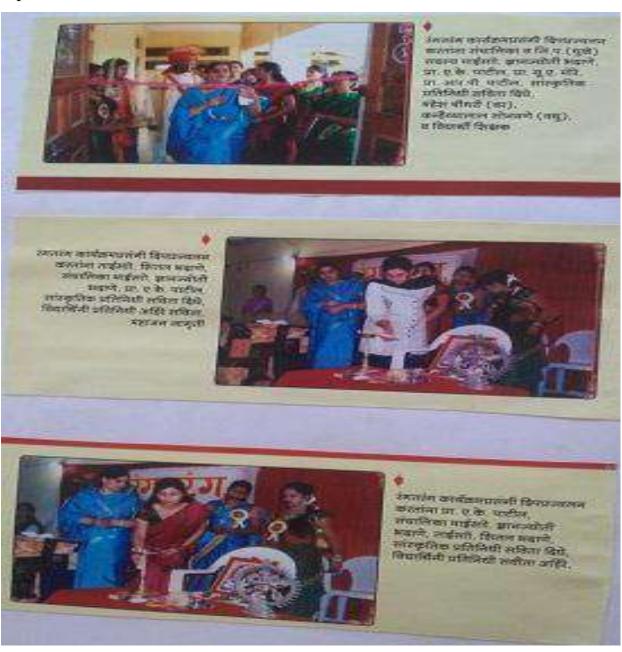

# Annual Farewell/ Gathering Program -

Every year the students organize the annual farewell program as 'Rang-Tarang'. Students shows their innate artistic skills among the program as singing, dancing, one-act play, drama, and much more. all the program planning and implementing done by the students under the guidance of Principal and the head of cultural department mentor.