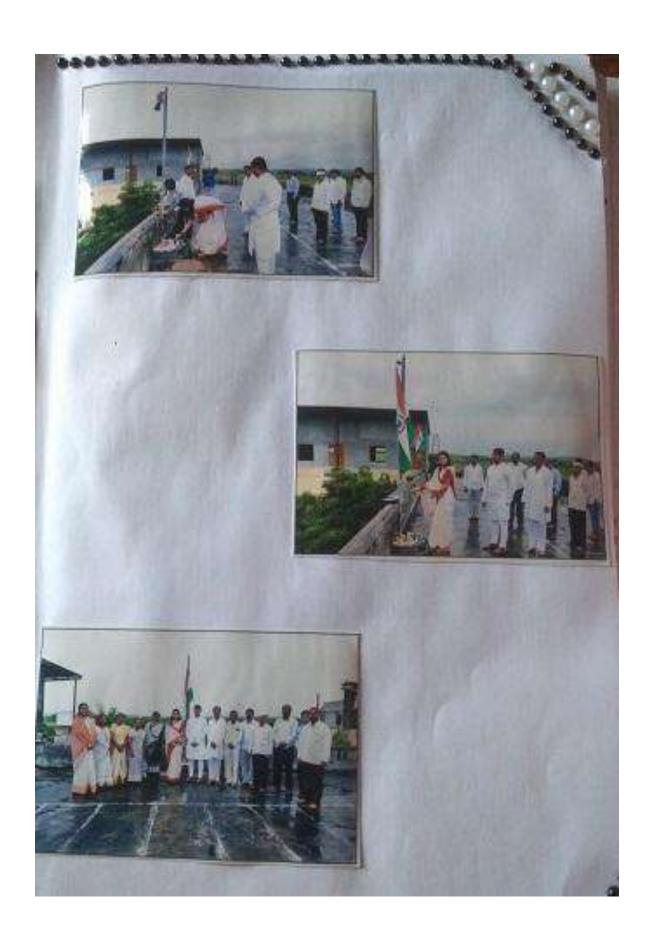

# Aazadi Ka Amrut Mahotsav -

On 15 August 1947, India got independence from the British Empire. Our country India has completed 75 years of independence and that is why today we are celebrating the nectar of independence with great joy and enthusiasm and inspired by patriotism. The Amrit Mahotsav of Independence was launched by Prime Minister Narendra Modi from Mahatma Gandhi's Sabarmati Ashram for 75 weeks from 12 March 2021. Our country has reached the highest level of development. Our country is celebrating 75 years of independence by remembering the leaders, revolutionaries, heroes who contributed directly and indirectly for this. By celebrating this nectar festival, India is proud of the entire world. Gangamai College of Education celebrated the same event.