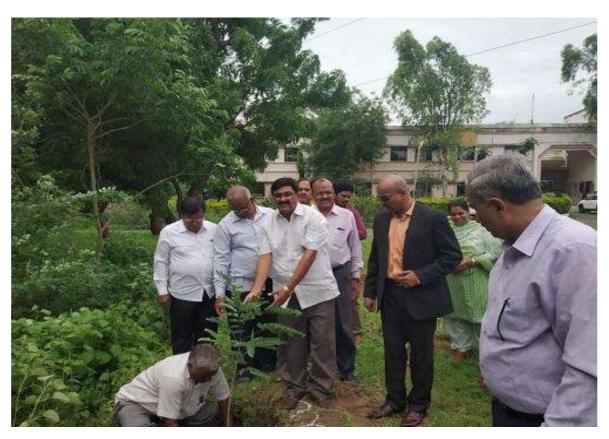

# TREE PLANTATION

'Vrikshavalli Amha SoyreVanchare, PaskihiSuswareAlveeti' According to this Abhanga of Saint Tukaram Maharaj, trees are always our good friends, so it is very important to conserve trees. Nowadays, tree felling is going on a large scale and building forests are being built by cutting trees. This has affected the animals living in the forest. Felling of trees has also affected the amount of rain, because it does not rain, agriculture is affected. When all these things are happening in front of us, we realize how important it is to understand the importance of trees. In this regard, on the occasion of Forest Conservation Day, it was decided to plant trees in the college premises as well as in the school premises to revive the trees.

'Vrikshavalli Amha Soyre Vanchare, Paskihi Susware Alveeti' According to this Abhanga of Saint Tukaram Maharaj, trees are always our good friends, so it is very important to conserve trees. Nowadays, tree felling is going on a large scale and building forests are being built by cutting trees. This has affected the animals living in the forest. Felling of trees has also affected the amount of rain, because it does not rain, agriculture is affected. When all these things are happening in front of us we realize how important it is to understand the importance of trees. In this regard, on the occasion of Forest Conservation Day, it was decided to plant trees in the college premises as well as in the school premises to revive the trees. 140 students were participated in the program of VrukshDindi and Tree Plantation.