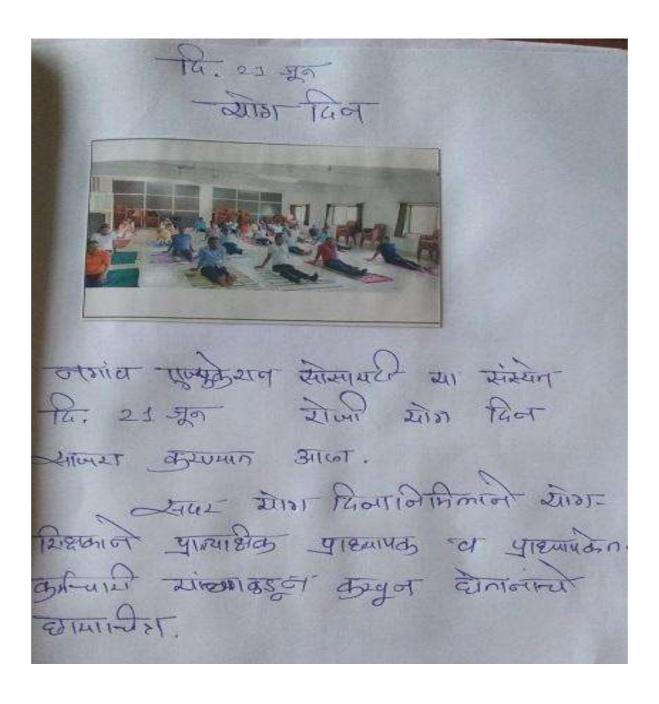

#### YOGA DAY – 21st June

International Yoga Day, an annual event that has its roots in an Indian context, but is commemorated every year on 21<sup>st</sup>June. To celebrate this heritage of India which is acknowledged worldwide a Virtual session on International Yoga Day was organized by Gangamai Group of Institutions on 21<sup>st</sup> of June 2018, 7.30 am. The session was planned and executed by Extension Cell Under IQAC.

# YOGA DAY – 21st June

International Yoga Day, an annual event that has its roots in an Indian context, but is commemorated every year on 21<sup>st</sup>June. To celebrate this heritage of India which is acknowledged worldwide a Virtual session on International Yoga Day was organized by Gangamai Group of Institutions on 21<sup>st</sup> of June 2019, 7.30 am. The session was planned and executed by Extension Cell Under IQAC.

# YOGA DAY – 21st June

International Yoga Day, an annual event that has its roots in an Indian context, but is commemorated every year on 21<sup>st</sup>June. To celebrate this heritage of India which is acknowledged worldwide a Virtual session on International Yoga Day was organized by Gangamai Group of Institutions on 21<sup>st</sup> of June 2022, 7.30 am. The session was planned and executed by Extension Cell Under IQAC.