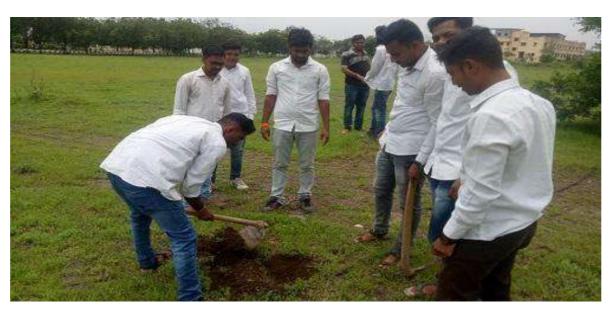

# TREE PLANTATION

'Vrikshavalli Amha SoyreVanchare, PaskihiSuswareAlveeti' According to this Abhanga of Saint Tukaram Maharaj, trees are always our good friends, so it is very important to conserve trees. Nowadays, tree felling is going on a large scale and building forests are being built by cutting trees. This has affected the animals living in the forest. Felling of trees has also affected the amount of rain, because it does not rain, agriculture is affected. When all these things are happening in front of us, we realize how important it is to understand the importance of trees. In this regard, on the occasion of Forest Conservation Day, it was decided to plant trees in the college premises as well as in the school premises to revive the trees.

'Vrikshavalli Amha Soyre Vanchare, Paskihi Susware Alveeti' According to this Abhanga of Saint Tukaram Maharaj, trees are always our good friends, so it is very important to conserve trees. Nowadays, tree felling is going on a large scale and building forests are being built by cutting trees. This has affected the animals living in the forest. Felling of trees has also affected the amount of rain, because it does not rain, agriculture is affected. When all these things are happening in front of us we realize how important it is to understand the importance of trees. In this regard, on the occasion of Forest Conservation Day, it was decided to plant trees in the college premises as well as in the school premises to revive the trees. 140 students were participated in the program of VrukshDindi and Tree Plantation.