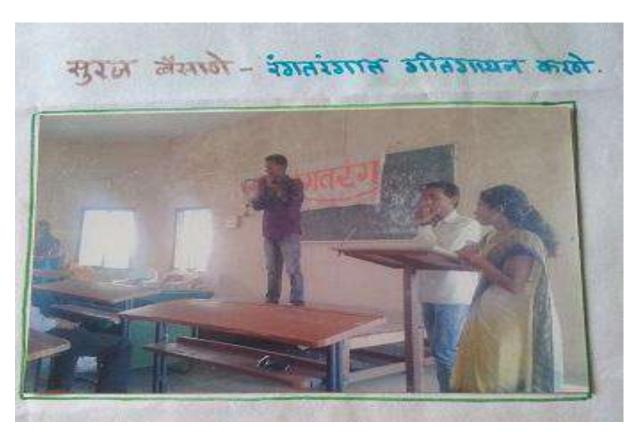

# Annual Farewell/ Gathering Program -

Every year the students organize the annual farewell program as 'Rang-Tarang'. Students shows their innate artistic skills among the program as singing, dancing, one-act play, drama, and much more. all the program planning and implementing done by the students under the guidance of Principal and the head of cultural department mentor.