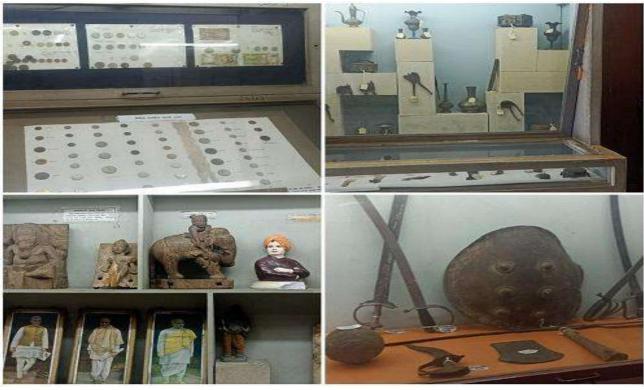

Visit to Itihasacharya V.K. Rajwade Museum and Sanshodhan Mandal -

Students of Gangamai College of Education visited to Itihasacharya V.K.Rajwade Museum and Sanshodhan Mandal and gained a lot of knowledge from there.