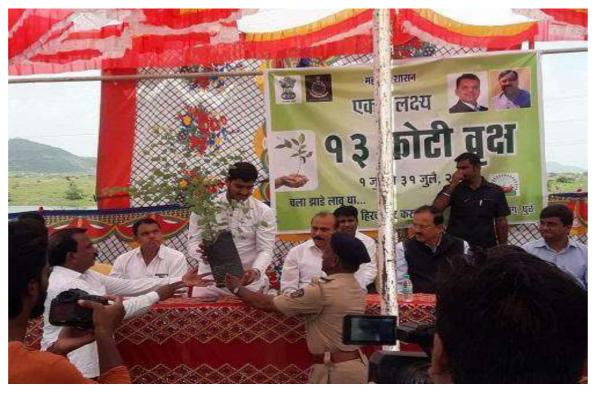

# TREE PLANTATION

'Vrikshavalli Amha SoyreVanchare, PaskihiSuswareAlveeti' According to this Abhanga of Saint Tukaram Maharaj, trees are always our good friends, so it is very important to conserve trees. Nowadays, tree felling is going on a large scale and building forests are being built by cutting trees. This has affected the animals living in the forest. Felling of trees has also affected the amount of rain, because it does not rain, agriculture is affected. When all these things are happening in front of us, we realize how important it is to understand the importance of trees. In this regard, on the occasion of Forest Conservation Day, it was decided to plant trees in the college premises as well as in the school premises to revive the trees.

'Vrikshavalli Amha Soyre Vanchare, Paskihi Susware Alveeti' According to this Abhanga of Saint Tukaram Maharaj, trees are always our good friends, so it is very important to conserve trees. Nowadays, tree felling is going on a large scale and building forests are being built by cutting trees. This has affected the animals living in the forest. Felling of trees has also affected the amount of rain, because it does not rain, agriculture is affected. When all these things are happening in front of us we realize how important it is to understand the importance of trees. In this regard, on the occasion of Forest Conservation Day, it was decided to plant trees in the college premises as well as in the school premises to revive the trees. 140 students were participated in the program of VrukshDindi and Tree Plantation.