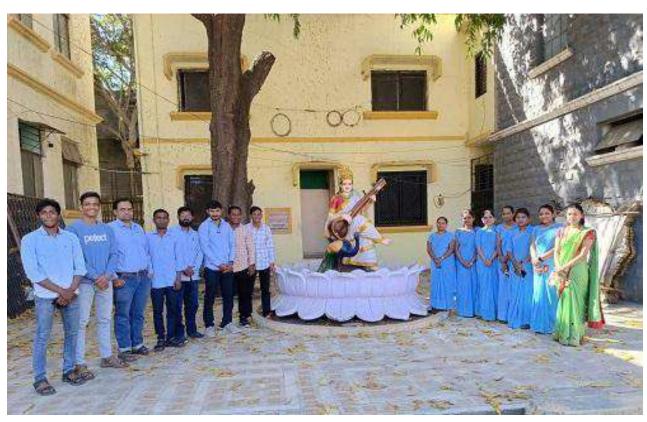

Visit to Itihasacharya V.K. Rajwade Museum and Sanshodhan Mandal -

Students of Gangamai College of Education visited to Itihasacharya V.K.Rajwade Museum and Sanshodhan Mandal and gained a lot of knowledge from there.