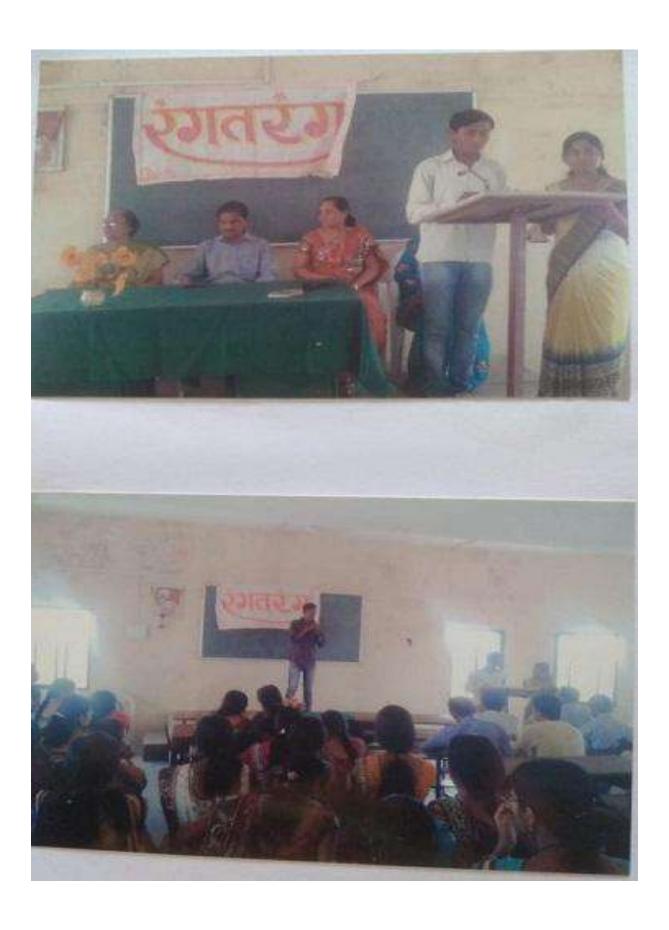

# Annual Farewell/ Gathering Program -

Every year the students organize the annual farewell program as 'Rang-Tarang'. Students shows their innate artistic skills among the program as singing, dancing, one-act play, drama, and much more. all the program planning and implementing done by the students under the guidance of Principal and the head of cultural department mentor.