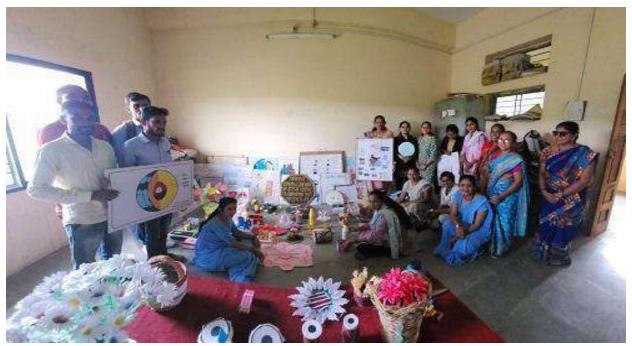

make\_

PRINCIPAL,
Nagaon Education Societys
Gangamai College of Education
Nagaon, Tal. Dist. Dhule

Workshop for making teaching aids from best out of waste -

Cultural cell of IQAC with all students of second year B.Ed. has organized the workshop for making teaching aids from best out of waste every year. In December 2021 Students enjoyed the workshop with their innovative and creative ideas. The teaching aids made by the students were utilized by them for the school practice lessons and annual lesson examination as well.