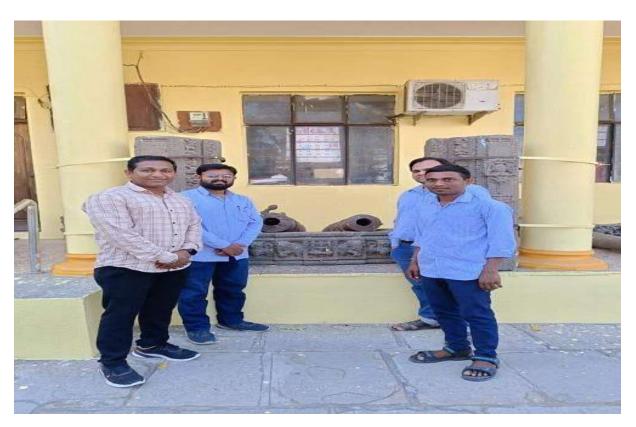

Visit to Itihasacharya V.K. Rajwade Museum and Sanshodhan Mandal -

Students of Gangamai College of Education visited to Itihasacharya V.K.Rajwade Museum and Sanshodhan Mandal and gained a lot of knowledge from there.