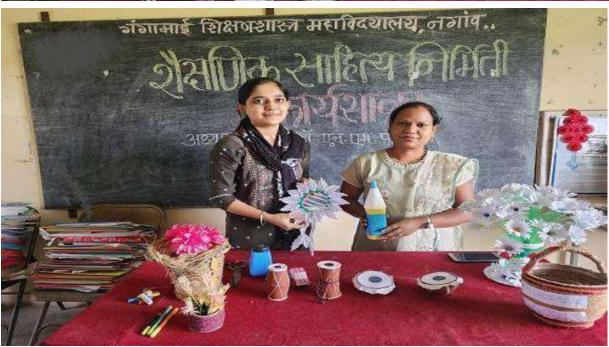

make\_

PRINCIPAL,
Nagaon Education Societys
Gangamai College of Education
Nagaon, Tal. Dist. Dhule

Workshop for making teaching aids from best out of waste -

Cultural cell of IQAC with all students of second year B.Ed. has organized the workshop for making teaching aids from best out of waste every year. In December 2021 Students enjoyed the workshop with their innovative and creative ideas. The teaching aids made by the students were utilized by them for the school practice lessons and annual lesson examination as well.