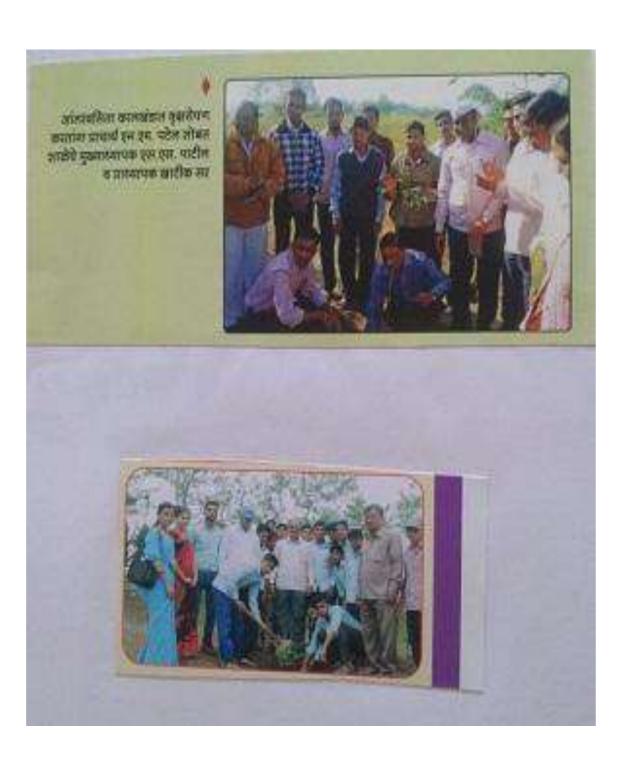

# TREE PLANTATION

'Vrikshavalli Amha SoyreVanchare, PaskihiSuswareAlveeti' According to this Abhanga of Saint Tukaram Maharaj, trees are always our good friends, so it is very important to conserve trees. Nowadays, tree felling is going on a large scale and building forests are being built by cutting trees. This has affected the animals living in the forest. Felling of trees has also affected the amount of rain, because it does not rain, agriculture is affected. When all these things are happening in front of us, we realize how important it is to understand the importance of trees. In this regard, on the occasion of Forest Conservation Day, it was decided to plant trees in the college premises as well as in the school premises to revive the trees.

'Vrikshavalli Amha Soyre Vanchare, Paskihi Susware Alveeti' According to this Abhanga of Saint Tukaram Maharaj, trees are always our good friends, so it is very important to conserve trees. Nowadays, tree felling is going on a large scale and building forests are being built by cutting trees. This has affected the animals living in the forest. Felling of trees has also affected the amount of rain, because it does not rain, agriculture is affected. When all these things are happening in front of us we realize how important it is to understand the importance of trees. In this regard, on the occasion of Forest Conservation Day, it was decided to plant trees in the college premises as well as in the school premises to revive the trees. 140 students were participated in the program of VrukshDindi and Tree Plantation.