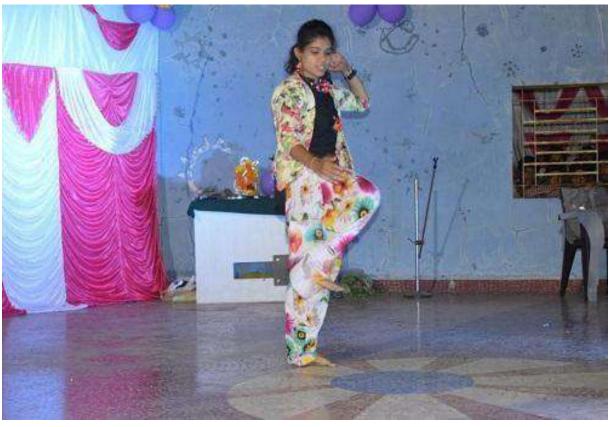

# Annual Farewell/ Gathering Program -

Every year the students organize the annual farewell program as 'Rang-Tarang'. Students shows their innate artistic skills among the program as singing, dancing, one-act play, drama, and much more. all the program planning and implementing done by the students under the guidance of Principal and the head of cultural department mentor.